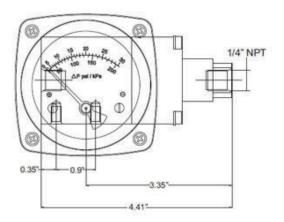

## Meriam 300 Series Convoluted Diaphragm Gauge

#### Specifications

Accuracy: Migration:

Range: First marking on the scale: Sensing element: Wetted parts:

Case material: Dial size:

Mounting: Maximum working pressure: Maximum process temperature: Body material: Seals: Lens: Connection: Porting: Over range protection: Protection for gauge and switch:

+2% of the FSD (Ascending) No migration; Zero leakage from high to low port 0-5, 15, 25, 60 Psid 15% of FSD Diaphragm Diaphragm, body material, SS spring & ceramic magnet Engineered polymer 2.5" (square), 4.5" (round) Direct, front flange, 2" pipe & surface mounting 1500 psi / 100 Bar 200° F / 93° C Aluminum & 316 SS Buna-N Plexiglass (acrylic) 1/4" NPT(F) Std. In-line Up to the max. working pressure from high side **NEMA-4 / IP65** 