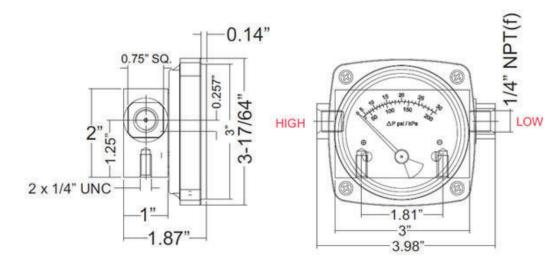

# Specifications

| Accuracy:<br>Migration:<br>Range: | <u>+</u> 2% of the FSD (Ascending)<br>Minor from high to low port<br>0-10, 25, 50, 75, 100 Psid<br>First marking on the scale: 20% of FSD |
|-----------------------------------|-------------------------------------------------------------------------------------------------------------------------------------------|
| Sensing element:                  | Piston                                                                                                                                    |
| Wetted parts:                     | Body material, SS spring, ceramic magnet & seals                                                                                          |
| Case material:                    | Engineered polymer                                                                                                                        |
| Dial size:                        | 2.5" (square), 4.5" (round)                                                                                                               |
| Mounting:                         | Direct, front flange, 2" pipe & surface mounting                                                                                          |
| Maximum working pressure:         | 3000 Psig for Aluminum & Brass, 6000 Psig for SS                                                                                          |
| Maximum process temperature:      | 200° F / 93° C                                                                                                                            |
| Body material:                    | Aluminum & 316 SS                                                                                                                         |
| Seals:                            | Buna-N                                                                                                                                    |
| Lens:                             | Plexiglass (acrylic)                                                                                                                      |
| Connection:                       | 1/4" NPT(F) Std.                                                                                                                          |
| Porting:                          | In-line                                                                                                                                   |
| Over range protection:            | Up to the MAWP from high & low side                                                                                                       |
| Protecting for gauge and switch:  | NEMA-4X / IP65                                                                                                                            |