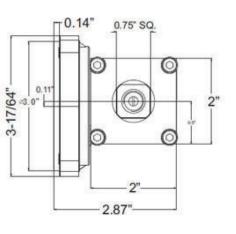

# Specifications

| Accuracy:<br>Migration:<br>Range: | <u>+</u> 2% of the FSD (Ascending)<br>Minor from high to low port<br>0-10, 25, 50, 75, 100 Psid<br>First marking on the scale: 20% of FSD |
|-----------------------------------|-------------------------------------------------------------------------------------------------------------------------------------------|
| Sensing element:                  | Piston                                                                                                                                    |
| Wetted parts:                     | Body material, SS spring, ceramic magnet & seals                                                                                          |
| Case material:                    | Engineered polymer                                                                                                                        |
| Dial size:                        | 2.5" (square), 4.5" (round)                                                                                                               |
| Mounting:                         | Direct, front flange, 2" pipe & surface mounting                                                                                          |
| Maximum working pressure:         | 3000 Psig for Aluminum & Brass, 6000 Psig for SS                                                                                          |
| Maximum process temperature:      | 200° F / 93° C                                                                                                                            |
| Body material:                    | Aluminum & 316 SS                                                                                                                         |
| Seals:                            | Buna-N                                                                                                                                    |
| Lens:                             | Plexiglass (acrylic)                                                                                                                      |
| Connection:                       | 1/4" NPT(F) Std.                                                                                                                          |
| Porting:                          | In-line                                                                                                                                   |
| Over range protection:            | Up to the MAWP from high & low side                                                                                                       |
| Protecting for gauge and switch:  | NEMA-4X / IP65                                                                                                                            |