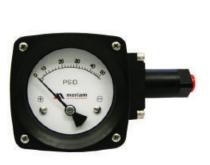

## Meriam 200 Series Piston Gauge

# Specifications

| Accuracy:<br>Migration:<br>Range: | <u>+</u> 2% of the FSD (Ascending)<br>Minor from high to low port<br>0-10, 25, 50, 75, 100 Psid<br>First marking on the scale: 20% of FSD |
|-----------------------------------|-------------------------------------------------------------------------------------------------------------------------------------------|
| Sensing element:                  | Piston                                                                                                                                    |
| Wetted parts:                     | Body material, SS spring, ceramic magnet & seals                                                                                          |
| Case material:                    | Engineered polymer                                                                                                                        |
| Dial size:                        | 2.5" (square), 4.5" (round)                                                                                                               |
| Mounting:                         | Direct, front flange, 2" pipe & surface mounting                                                                                          |
| Maximum working pressure:         | 3000 Psig for Aluminum & Brass, 6000 Psig for SS                                                                                          |
| Maximum process temperature:      | 200° F / 93° C                                                                                                                            |
| Body material:                    | Aluminum & 316 SS                                                                                                                         |
| Seals:                            | Buna-N                                                                                                                                    |
| Lens:                             | Plexiglass (acrylic)                                                                                                                      |
| Connection:                       | 1/4" NPT(F) Std.                                                                                                                          |
| Porting:                          | In-line                                                                                                                                   |
| Over range protection:            | Up to the MAWP from high & low side                                                                                                       |
| Protecting for gauge and switch:  | NEMA-4X / IP65                                                                                                                            |